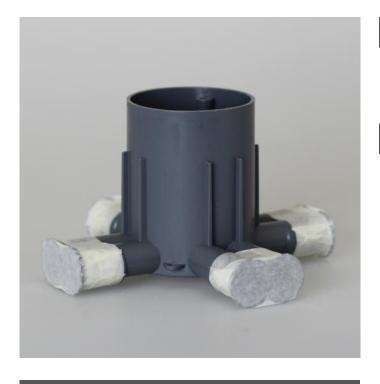

## CD100R Junction box round with tape $\emptyset$ 16/19 mm

## **Technical Specification**

Conduit diameter: 16 / 19 mm 80 mm Diameter of circle saw to use: External dimension: 105 mm Halogen free: Yes

## All benefits at a glance

- Suitable for precast slab floors.
- Distance from bottom of conduit lead-ins to open side of box: 80
- Entry of concrete water in conduit lead-ins is prevented by tape.
- Protective cover (art.no. 4818) and glue cover (art.nr. 4850) available separately.
- Matching covers for finishing: art.no. 5010 and 5011.